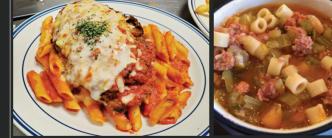

## SHERRI'S CLASSIC'S

CHICKEN PARMIGIANA High quality chicken breast hand pounded breaded in house with mozzarella & tomato sauce

**VEAL PARMIGIANA** High guality yeal top round hand pounded breaded in house with mozzarella & Sauce

# SOUPS / SIDES / ADDS

| FRESH HOUSE MADE COLE SLAW<br>Sherri's hand shaved cabbage, mayo, carrots                             | 7 / qt.   |
|-------------------------------------------------------------------------------------------------------|-----------|
| <b>CLAM CHOWDER</b> Chopped clams, celery, potatoes. Red Manhattan, New England white, Clear          | 45 / Gal. |
| PASTA E FAGIOLI<br>Sherri's Signature ground sausage and bean soup                                    | 30 / Gal. |
| <b>ADD SHERRI'S GRAVY (SAUCE)</b> House made from whole peeled tomatoes and basil, simmered for hours | 8 / qt.   |
| BAKED OR GRILLED CHICKEN Add to any half or full pan                                                  | 20 / 40   |
| ITALIAN STRING BEANS Served in garlic & Oil                                                           | 40 / 80   |
| BROCCOLI OR CAULIFLOWER AU GRATIN                                                                     | 45 / 80   |
| SAUTED SQUASH MEDLEY                                                                                  | 40 / 80   |
| BUTTERY RED BLISS MASHED POTATOES                                                                     | 40 / 80   |
| BAKED POTATOES                                                                                        | 35 / 70   |
| ROASTED POTATOES                                                                                      | 40 / 80   |
|                                                                                                       |           |